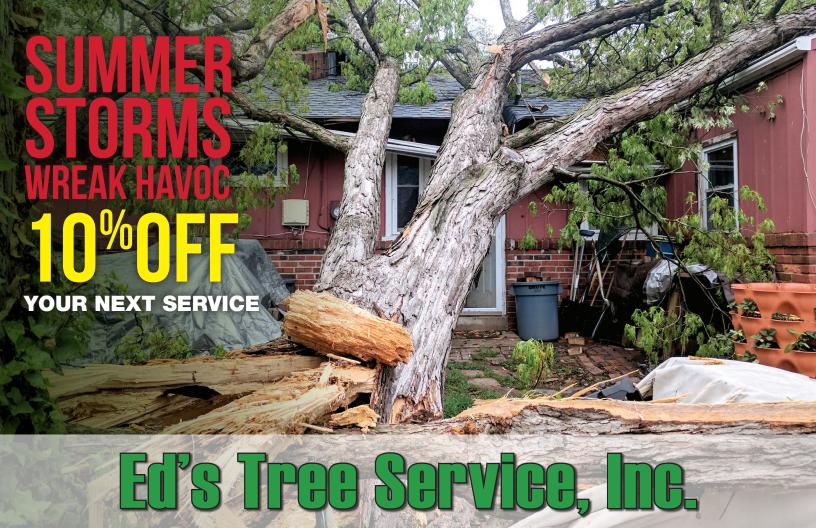

## PROTECT YOUR TREES FROM SUMMER STORMS

- The recent nor'easters have left many trees damaged, let our professionals inspect your property to ensure safety and maintain the health of your trees.
- Thinning opens the crown of the tree to lessen the wind resistance and is important to do before the next summer storm hits.
- It is imperative to remove dead trees and branches to avoid property damage and/or bodily injury.
- The Emerald Ash Borer epidemic is spreading, have your Ash tree inspected immediately as it may require removal

## **EMERGENCY STORM SERVICE**

- We specialize in crane-required tree removals and insurance claims.
- Our expert crane operators and crews take great care to protect and preserve your property.
- The claims process will be a breeze with the assistance of our thorough estimates and helpful team.

Contact us for a **FREE** consultation and estimate 10% discount expires 8/31/2018. Not valid with any other discounts.